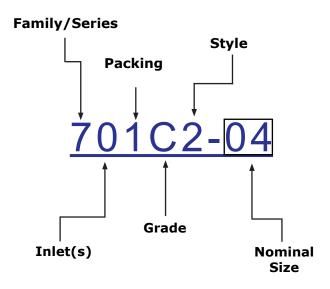

| SCHEMA        | Available Options                                             |
|---------------|---------------------------------------------------------------|
| Family/Series | Disk Silencer                                                 |
| Inlet(s)      | 0 (Single inlet), 2 (Dual inlets)                             |
| Packing       | 0 (No packing), 1 (1" Packing), 2 (2" Packing)                |
| Sub-Family    | SA (Spark Arrestor), AF (Annual Flow), T (Turbo)              |
| Grade         | R (Residential), C (Critical), H (Hospital)                   |
| Style         | 1 (End in/end out), 2 (Side in/end out), 3 (Side in/side out) |
| Nominal Size  | Size in inches. Ex: 04 = 4 inches                             |
| Brackets      | N (No brackets), T (Top brackets), B (Bottom brackets)        |